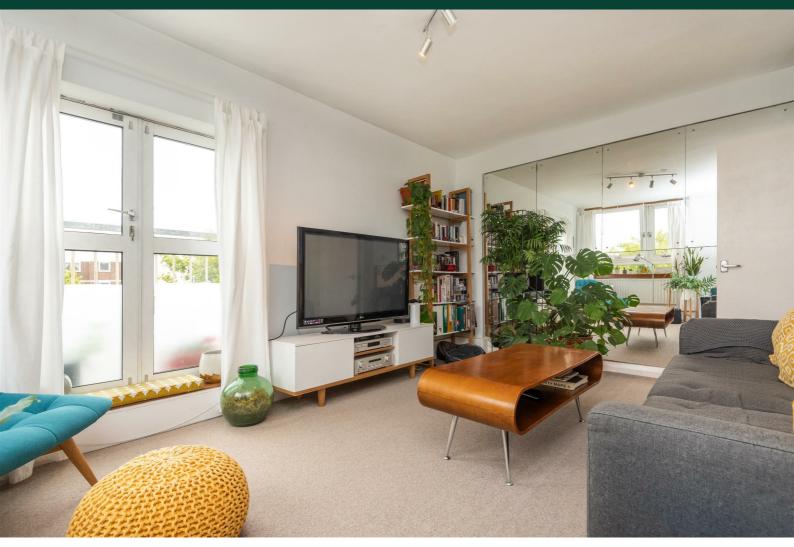

Internally the property is bright and spacious throughout with a large reception room with a Juliet balcony, Separate Kitchen, Two double bedrooms and Shower Room. The property is offered to the market on a CHAIN FREE basis.

# **Reception Room**

16'4" x 11'5" (5.0 x 3.5)