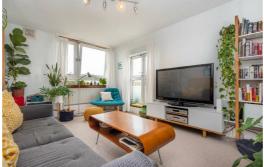

Internally the property is bright and spacious throughout with a large reception room with a Juliet balcony, Separate Kitchen, Two double bedrooms and Shower Room. The property is offered to the market on a CHAIN FREE basis.

# **Reception Room**

16'4" x 11'5" (5.0 x 3.5)