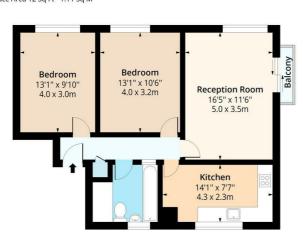

# **Reception Room**

16'4" x 11'5" (5.0 x 3.5)

#### Kitchen

14'1" x 7'6" (4.3 x 2.3)

#### **Bedroom One**

13'1" x 10'5" (4.0 x 3.2)

#### **Bedroom Two**

13'1" x 9'10" (4.0 x 3.0)

# Thomas Hollywood House, Approx. Gross Internal Area 729 Sq Ft - 67.72 Sq M Approx. Gross Balcony/ Terrace Area 12 Sq Ft - 1.11 Sq M

## Sixth Floor

Floor Area 729 Sq Ft - 67.72 Sq M

Measured according to RICS IPMS2. Floor plan is for illustrative purposes only and is not to scale. Every attempt has been made to ensure the accuracy of the floor plan show however all measurements, fixtures, fittings and data shown are an approximate interpretation for illustrative purposes only. 1 sq m = 10.76 sq feet. lpaplus.com